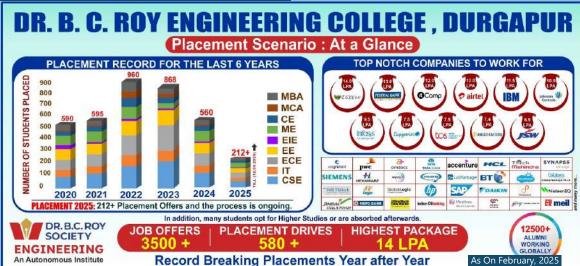

#### **Placement Record & Industry Connections**

- Consistently achieving 90%+ placements across all programs
- Top recruiters include TCS, Infosys, Wipro, Cognizant, Capgemini, Accenture, and many more
- Highest Package: ₹13.05 LPA
- Internship & Training Programs with leading MNCs and research organizations
- Exclusive tie-ups with Fortune 500 companies for recruitment drives
- Entrepreneurship Development Cell to foster start-up culture

## **Placement Scenario AT A GLANCE**

# **Training & Placement**

At Dr. B. C. Roy Engineering College and Group of Institutions, campus placements are not just interviews: they're opportunities to secure prestigious positions with national and multinational corporations from the comfort of your own campus. Our Placement Cell plays a pivotal role in ensuring outstanding placement outcomes by fostering strong relationships with top-tier companies. We take pride in the fact that most of our students receive job offers even before completing their final examinations. This success is a result of the unwavering efforts of our dedicated Training and Placement Officer (TPO) and our committed faculty members, who work tirelessly to prepare students for their careers. Our proven track record in placements speaks to the institution's commitment to shaping confident, jobready graduates.