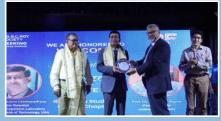

This ideal setting cultivates social, mental, and physical development, creating a nurturing ambience for students to thrive.

ISRO - Ex Director, Rocket Scientist, Dr. Nambi Narayanan – Seminar – 21st August, 2024