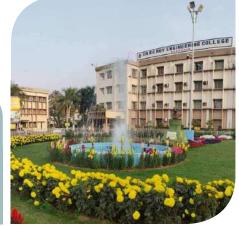

Holistic Growth: Fostering intellectual, emotional, and professional development in every student.

Nestled amidst lush greenery, away from the hustle and bustle of city life, the campuses of Dr. B. C. Roy Society offer the perfect environment for holistic growth. The serene surroundings are enriched with vibrant flower gardens, expansive playgrounds, and comprehensive sports facilities, including cricket, football, and basketball.

Students enjoy well-equipped gymnasiums, separate for boys and girls, fostering physical well-being. Multiple hostels, with separate accommodations for boys and girls, ensure a comfortable and secure stay, complemented by canteens serving a variety of meals.

This ideal setting cultivates social, mental, and physical development, creating a nurturing ambience for students to thrive.

ISRO - Ex Director, Rocket Scientist, Dr. Nambi Narayanan – Seminar – 21st August, 2024