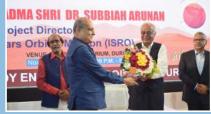

## **Ongoing Silver Jubilee Year Highlights**

ISRO – Director, Mars Mission of India – Subbiah Arunan – Seminar – 27th November, 2024

NASA Jet Propulsion Lab, Senior Scientist, Dr. Gautam Chattopadhyay Inaugurates HORIZON (Tech Fest) 2K25 -27th February, 2025.